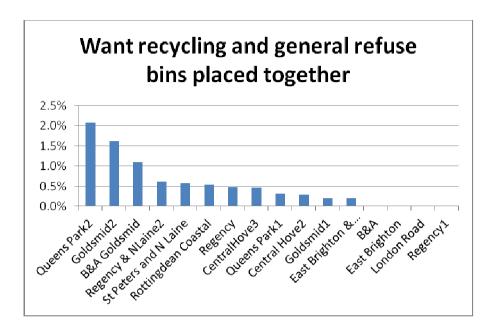

ecycle foil                            | 5      | 0.1  |
| Bins are too far from my house                             | 3      | 0.1  |
| Council should encourage less consumption                  | 3      | 0.1  |
| Put the bins outside shops                                 | 2      | 0.0  |

The series of graphs on the following pages show the percentages of respondents from each area, raising issues as concerns:

<sup>&</sup>lt;sup>2</sup> Comments which fell under the remit of question 3b (most often quoted concerns from the trial areas) are not counted (these questions were:

a) I don't want bins outside my house

b) It is not in keeping with the surroundings of my street

c) The bins are too far from my house

d) I am concerned about loss of parking spaces









































### Top 5 comments by area:

| <b>Brunswick &amp; Adelaide (</b> | Goldsmid |  |
|-----------------------------------|----------|--|
|-----------------------------------|----------|--|

More glass bins are needed

This will make recycling less convenient/ I can't carry two lots of waste

It will be good not to see black boxes on pavements

I am concerned about the noise (especially glass)

I am (or am concerned about) the elderly/disabled finding this difficult

#### **Brunswick & Adelaide**

The current black box scheme works very well

I am concerned about the noise (especially glass)

This will make recycling less convenient/ I can't carry two lots of waste

Am concerned bins won't be emptied enough / will overflow

More glass bins are needed

### **Central Hove2**

More g