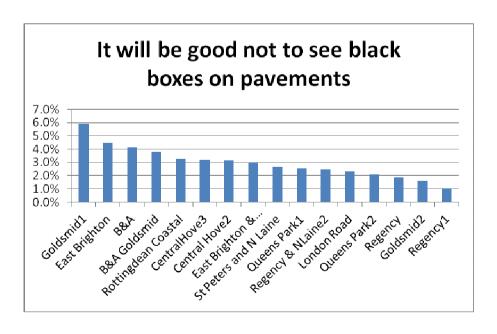

o be able to recycle foil                            | 5      | 0.1  |
| Bins are too far from my house                             | 3      | 0.1  |
| Council should encourage less consumption                  | 3      | 0.1  |
| Put the bins outside shops                                 | 2      | 0.0  |

The series of graphs on the following pages show the percentages of respondents from each area, raising issues as concerns:

<sup>&</sup>lt;sup>2</sup> Comments which fell under the remit of question 3b (most often quoted concerns from the trial areas) are not counted (these questions were:

a) I don't want bins outside my house

b) It is not in keeping with the surroundings of my street

c) The bins are too far from my house

d) I am concerned about loss of parking spaces









































### Top 5 comments by area:

| <b>Brunswick &amp; Adelaide (</b> | Goldsmid |  |
|-----------------------------------|----------|--|
|-----------------------------------|----------|--|

More glass bins are needed

This will make recycling less convenient/ I can't carry two lots of waste

It will be good not to see black boxes on pavements

I am concerned about the noise (especially glass)

I am (or am concerned about) the elderly/disabled finding this difficult

#### **Brunswick & Adelaide**

The current black box scheme works very well

I am concerned about the noise (especially glass)

This will make recycling less convenient/ I can't carry two lots of waste

Am concerned bins won't be emptied enough / will overflow

More glass bins are needed

### **Central H