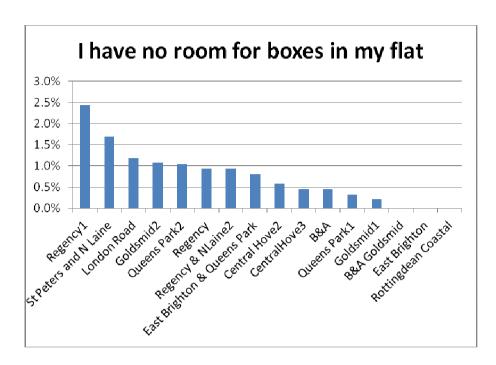

## Q3b: Summary for areas:

Percentages represent number of respondents from total ticking a particular concern:

| Street Name                 | Do not<br>want<br>outside<br>my house<br>% | Not in<br>keeping with<br>surroundings<br>% | Too far<br>from<br>my<br>house<br>% | Concerned about loss of parking % |
|-----------------------------|--------------------------------------------|---------------------------------------------|-------------------------------------|-----------------------------------|
| B&A Goldsmid                | 4.9                                        | 3.8                                         | 6.5                                 | 14.7                              |
| B&A                         | 6.8                                        | 6.8                                         | 9.1                                 | 16.0                              |
| Central Hove 2              | 7.7                                        | 8.0                                         | 7.7                                 | 23.9                              |
| Central Hove 3              | 10.3                                       | 9.7                                         | 4.6                                 | 22.8                              |
| East Brighton               | 7.8                                        | 5.6                                         | 5.6                                 | 22.2                              |
| East Brighton & Queens Park | 8.8                                        | 7.6                                         | 6.2                                 | 14.8                              |
| Goldsmid 1                  | 9.9                                        | 5.7                                         | 8.7                                 | 28.3                              |
| Goldsmid 2                  | 4.9                                        | 6.5                                         | 13.0                                | 7.0                               |
| London Road                 | 7.1                                        | 2.4                                         | 7.1                                 | 20.0                              |
| Queens Park 1               | 9.9                                        | 9.9                                         | 5.4                                 | 15.9                              |
| Queens Park 2               | 6.3                                        | 3.1                                         | 24.0                                | 12.5                              |
| Regency                     | 8.0                                        | 7.5                                         | 4.7                                 | 14.6                              |
| Regency 1                   | 17.8                                       | 25.1                                        | 6.3                                 | 31.7                              |
| Regency & Nlaine 2          | 12.1                                       | 13.4                                        | 6.5                                 | 26.1                              |
| Rottingdean Coastal         | 10.8                                       | 10.3                                        | 11.4                                | 20.5                              |
| St Peters and N Laine       | 8.7                                        | 9.0                                         | 9.2                                 | 22.4                              |