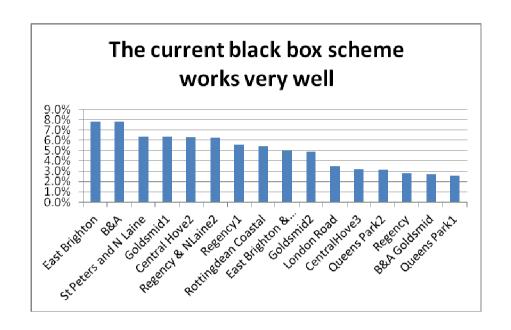

| Want to be able to recycle foil                            | 5      | 0.1  |
| Bins are too far from my house                             | 3      | 0.1  |
| Council should encourage less consumption                  | 3      | 0.1  |
| Put the bins outside shops                                 | 2      | 0.0  |

The series of graphs on the following pages show the percentages of respondents from each area, raising issues as concerns:

<sup>&</sup>lt;sup>2</sup> Comments which fell under the remit of question 3b (most often quoted concerns from the trial areas) are not counted (these questions were:

a) I don't want bins outside my house

b) It is not in keeping with the surroundings of my street

c) The bins are too far from my house

d) I am concerned about loss of parking spaces









































### Top 5 comments by area:

| <b>Brunswick &amp; Adelaide (</b> | Goldsmid |  |
|-----------------------------------|----------|--|
|-----------------------------------|----------|--|

More glass bins are needed

This will make recycling less convenient/ I can't carry two lots of waste

It will be good not to see black boxes on pavements

I am concerned about the noise (especially glass)

I am (or am concerned about) the elderly/disabled finding this difficult

#### **Brunswick & Adelaide**

The current black box scheme works very well

I am concerned about the noise (especially glass)

This will make recycling less convenient/ I can't carry two lots of waste

Am concerned bins won't be emptied enough / will overflow

More glass bins are needed

### **C