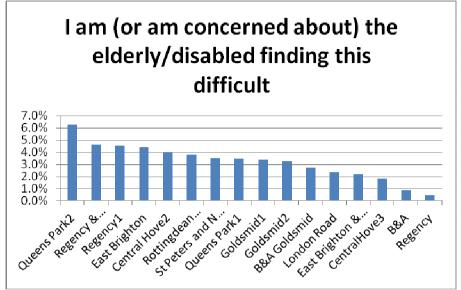

to be able to recycle foil                            | 5      | 0.1  |
| Bins are too far from my house                             | 3      | 0.1  |
| Council should encourage less consumption                  | 3      | 0.1  |
| Put the bins outside shops                                 | 2      | 0.0  |

The series of graphs on the following pages show the percentages of respondents from each area, raising issues as concerns:

<sup>&</sup>lt;sup>2</sup> Comments which fell under the remit of question 3b (most often quoted concerns from the trial areas) are not counted (these questions were:

a) I don't want bins outside my house

b) It is not in keeping with the surroundings of my street

c) The bins are too far from my house

d) I am concerned about loss of parking spaces









































### Top 5 comments by area:

| <b>Brunswick &amp; Adelaide (</b> | Goldsmid |  |
|-----------------------------------|----------|--|
|-----------------------------------|----------|--|

More glass bins are needed

This will make recycling less convenient/ I can't carry two lots of waste

It will be good not to see black boxes on pavements

I am concerned about the noise (especially glass)

I am (or am concerned about) the elderly/disabled finding this difficult

#### **Brunswick & Adelaide**

The current black box scheme works very well

I am concerned about the noise (especially glass)

This will make recycling less convenient/ I can't carry two lots of waste

Am concerned bins won't be emptied enough / will overflow

More glass bins are needed

### **Central