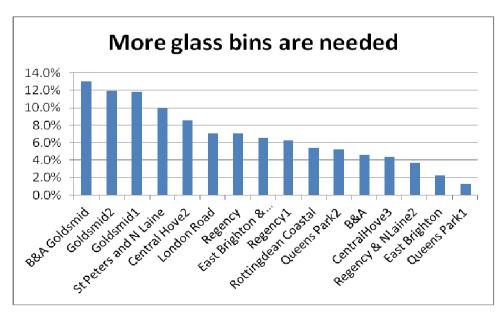

## Q3b: Summary for areas:

Percentages represent number of respondents from total ticking a particular concern:

| Street Name                 | Do not<br>want<br>outside<br>my house<br>% | Not in<br>keeping with<br>surroundings<br>% | Too far<br>from<br>my<br>house<br>% | Concerned about loss of parking % |
|-----------------------------|--------------------------------------------|---------------------------------------------|-------------------------------------|-----------------------------------|
| B&A Goldsmid                | 4.9                                        | 3.8                                         | 6.5                                 | 14.7                              |
| B&A                         | 6.8                                        | 6.8                                         | 9.1                                 | 16.0                              |
| Central Hove 2              | 7.7                                        | 8.0                                         | 7.7                                 | 23.9                              |
| Central Hove 3              | 10.3                                       | 9.7                                         | 4.6                                 | 22.8                              |
| East Brighton               | 7.8                                        | 5.6                                         | 5.6                                 | 22.2                              |
| East Brighton & Queens Park | 8.8                                        | 7.6                                         | 6.2                                 | 14.8                              |
| Goldsmid 1                  | 9.9                                        | 5.7                                         | 8.7                                 | 28.3                              |
| Goldsmid 2                  | 4.9                                        | 6.5                                         | 13.0                                | 7.0                               |
| London Road                 | 7.1                                        | 2.4                                         | 7.1                                 | 20.0                              |
| Queens Park 1               | 9.9                                        | 9.9                                         | 5.4                                 | 15.9                              |
| Queens Park 2               | 6.3                                        | 3.1                                         | 24.0                                | 12.5                              |
| Regency                     | 8.0                                        | 7.5                                         | 4.7                                 | 14.6                              |
| Regency 1                   | 17.8                                       | 25.1                                        | 6.3                                 | 31.7                              |
| Regency & Nlaine 2          | 12.1                                       | 13.4                                        | 6.5                                 | 26.1                              |
| Rottingdean Coastal         | 10.8                                       | 10.3                                        | 11.4                                | 20.5                              |
| St Peters and N Laine       | 8.7                                        | 9.0                                         | 9.2                                 | 22.4                              |