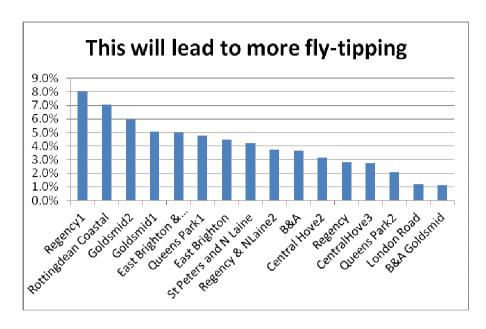

## Q3b: Summary for areas:

Percentages represent number of respondents from total ticking a particular concern:

| Street Name                 | Do not<br>want<br>outside<br>my house<br>% | Not in<br>keeping with<br>surroundings<br>% | Too far<br>from<br>my<br>house<br>% | Concerned about loss of parking % |
|-----------------------------|--------------------------------------------|---------------------------------------------|-------------------------------------|-----------------------------------|
| B&A Goldsmid                | 4.9                                        | 3.8                                         | 6.5                                 | 14.7                              |
| B&A                         | 6.8                                        | 6.8                                         | 9.1                                 | 16.0                              |
| Central Hove 2              | 7.7                                        | 8.0                                         | 7.7                                 | 23.9                              |
| Central Hove 3              | 10.3                                       | 9.7                                         | 4.6                                 | 22.8                              |
| East Brighton               | 7.8                                        | 5.6                                         | 5.6                                 | 22.2                              |
| East Brighton & Queens Park | 8.8                                        | 7.6                                         | 6.2                                 | 14.8                              |
| Goldsmid 1                  | 9.9                                        | 5.7                                         | 8.7                                 | 28.3                              |
| Goldsmid 2                  | 4.9                                        | 6.5                                         | 13.0                                | 7.0                               |
| London Road                 | 7.1                                        | 2.4                                         | 7.1                                 | 20.0                              |
| Queens Park 1               | 9.9                                        | 9.9                                         | 5.4                                 | 15.9                              |
| Queens Park 2               | 6.3                                        | 3.1                                         | 24.0                                | 12.5                              |
| Regency                     | 8.0                                        | 7.5                                         | 4.7                                 | 14.6                              |
| Regency 1                   | 17.8                                       | 25.1                                        | 6.3                                 | 31.7                              |
| Regency & Nlaine 2          | 12.1                                       | 13.4                                        | 6.5                                 | 26.1                              |
| Rottingdean Coastal         | 10.8                                       | 10.3                                        | 11.4                                | 20.5                              |
| St Peters and N Laine       | 8.7                                        | 9.0                                         | 9.2                                 | 22.4                              |