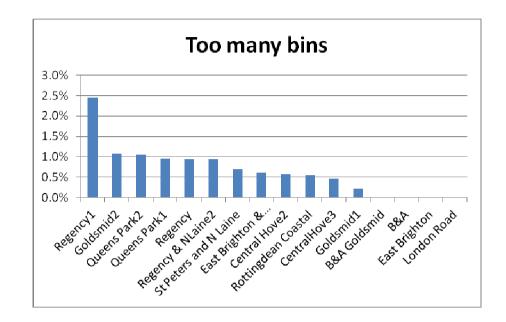

## Q3b: Summary for areas:

Percentages represent number of respondents from total ticking a particular concern:

| Street Name                 | Do not<br>want<br>outside<br>my house<br>% | Not in<br>keeping with<br>surroundings<br>% | Too far<br>from<br>my<br>house<br>% | Concerned about loss of parking % |
|-----------------------------|--------------------------------------------|---------------------------------------------|-------------------------------------|-----------------------------------|
| B&A Goldsmid                | 4.9                                        | 3.8                                         | 6.5                                 | 14.7                              |
| B&A                         | 6.8                                        | 6.8                                         | 9.1                                 | 16.0                              |
| Central Hove 2              | 7.7                                        | 8.0                                         | 7.7                                 | 23.9                              |
| Central Hove 3              | 10.3                                       | 9.7                                         | 4.6                                 | 22.8                              |
| East Brighton               | 7.8                                        | 5.6                                         | 5.6                                 | 22.2                              |
| East Brighton & Queens Park | 8.8                                        | 7.6                                         | 6.2                                 | 14.8                              |
| Goldsmid 1                  | 9.9                                        | 5.7                                         | 8.7                                 | 28.3                              |
| Goldsmid 2                  | 4.9                                        | 6.5                                         | 13.0                                | 7.0                               |
| London Road                 | 7.1                                        | 2.4                                         | 7.1                                 | 20.0                              |
| Queens Park 1               | 9.9                                        | 9.9                                         | 5.4                                 | 15.9                              |
| Queens Park 2               | 6.3                                        | 3.1                                         | 24.0                                | 12.5                              |
| Regency                     | 8.0                                        | 7.5                                         | 4.7                                 | 14.6                              |
| Regency 1                   | 17.8                                       | 25.1                                        | 6.3                                 | 31.7                              |
| Regency & Nlaine 2          | 12.1                                       | 13.4                                        | 6.5                                 | 26.1                              |
| Rottingdean Coastal         | 10.8                                       | 10.3                                        | 11.4                                | 20.5                              |
| St Peters and N Laine       | 8.7                                        | 9.0                                         | 9.2                                 | 22.4                              |