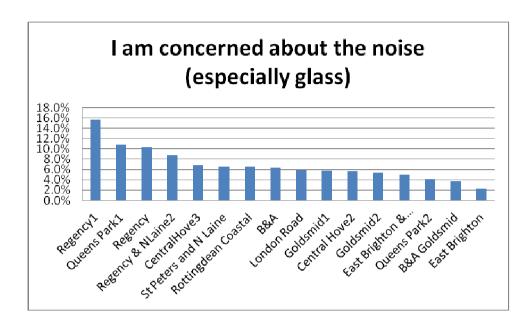

## Q3b: Summary for areas:

Percentages represent number of respondents from total ticking a particular concern:

| Street Name                 | Do not<br>want<br>outside<br>my house<br>% | Not in<br>keeping with<br>surroundings<br>% | Too far<br>from<br>my<br>house<br>% | Concerned about loss of parking % |
|-----------------------------|--------------------------------------------|---------------------------------------------|-------------------------------------|-----------------------------------|
| B&A Goldsmid                | 4.9                                        | 3.8                                         | 6.5                                 | 14.7                              |
| B&A                         | 6.8                                        | 6.8                                         | 9.1                                 | 16.0                              |
| Central Hove 2              | 7.7                                        | 8.0                                         | 7.7                                 | 23.9                              |
| Central Hove 3              | 10.3                                       | 9.7                                         | 4.6                                 | 22.8                              |
| East Brighton               | 7.8                                        | 5.6                                         | 5.6                                 | 22.2                              |
| East Brighton & Queens Park | 8.8                                        | 7.6                                         | 6.2                                 | 14.8                              |
| Goldsmid 1                  | 9.9                                        | 5.7                                         | 8.7                                 | 28.3                              |
| Goldsmid 2                  | 4.9                                        | 6.5                                         | 13.0                                | 7.0                               |
| London Road                 | 7.1                                        | 2.4                                         | 7.1                                 | 20.0                              |
| Queens Park 1               | 9.9                                        | 9.9                                         | 5.4                                 | 15.9                              |
| Queens Park 2               | 6.3                                        | 3.1                                         | 24.0                                | 12.5                              |
| Regency                     | 8.0                                        | 7.5                                         | 4.7                                 | 14.6                              |
| Regency 1                   | 17.8                                       | 25.1                                        | 6.3                                 | 31.7                              |
| Regency & Nlaine 2          | 12.1                                       | 13.4                                        | 6.5                                 | 26.1                              |
| Rottingdean Coastal         | 10.8                                       | 10.3                                        | 11.4                                | 20.5                              |
| St Peters and N Laine       | 8.7                                        | 9.0                                         | 9.2                                 | 22.4                              |