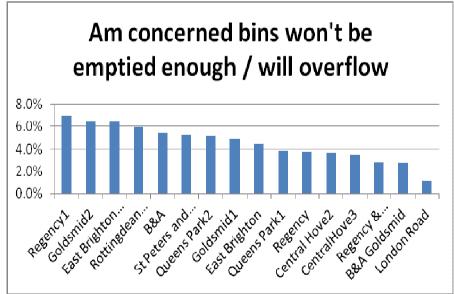

nt to be able to recycle foil                            | 5      | 0.1  |
| Bins are too far from my house                             | 3      | 0.1  |
| Council should encourage less consumption                  | 3      | 0.1  |
| Put the bins outside shops                                 | 2      | 0.0  |

The series of graphs on the following pages show the percentages of respondents from each area, raising issues as concerns:

<sup>&</sup>lt;sup>2</sup> Comments which fell under the remit of question 3b (most often quoted concerns from the trial areas) are not counted (these questions were:

a) I don't want bins outside my house

b) It is not in keeping with the surroundings of my street

c) The bins are too far from my house

d) I am concerned about loss of parking spaces









































### Top 5 comments by area:

| <b>Brunswick &amp; Adelaide (</b> | Goldsmid |  |
|-----------------------------------|----------|--|
|-----------------------------------|----------|--|

More glass bins are needed

This will make recycling less convenient/ I can't carry two lots of waste

It will be good not to see black boxes on pavements

I am concerned about the noise (especially glass)

I am (or am concerned about) the elderly/disabled finding this difficult

#### **Brunswick & Adelaide**

The current black box scheme works very well

I am concerned about the noise (especially glass)

This will make recycling less convenient/ I can't carry two lots of waste

Am concerned bins won't be emptied enough / will overflow

More glass bins are needed

### **Centr