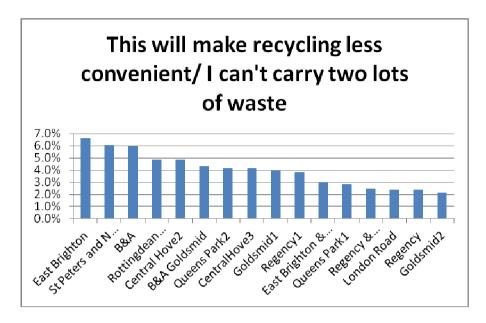

be able to recycle foil                            | 5      | 0.1  |
| Bins are too far from my house                             | 3      | 0.1  |
| Council should encourage less consumption                  | 3      | 0.1  |
| Put the bins outside shops                                 | 2      | 0.0  |

The series of graphs on the following pages show the percentages of respondents from each area, raising issues as concerns:

<sup>&</sup>lt;sup>2</sup> Comments which fell under the remit of question 3b (most often quoted concerns from the trial areas) are not counted (these questions were:

a) I don't want bins outside my house

b) It is not in keeping with the surroundings of my street

c) The bins are too far from my house

d) I am concerned about loss of parking spaces









































### Top 5 comments by area:

| <b>Brunswick &amp; Adelaide (</b> | Goldsmid |  |
|-----------------------------------|----------|--|
|-----------------------------------|----------|--|

More glass bins are needed

This will make recycling less convenient/ I can't carry two lots of waste

It will be good not to see black boxes on pavements

I am concerned about the noise (especially glass)

I am (or am concerned about) the elderly/disabled finding this difficult

#### **Brunswick & Adelaide**

The current black box scheme works very well

I am concerned about the noise (especially glass)

This will make recycling less convenient/ I can't carry two lots of waste

Am concerned bins won't be emptied enough / will overflow

More glass bins are needed

### **Central Hov