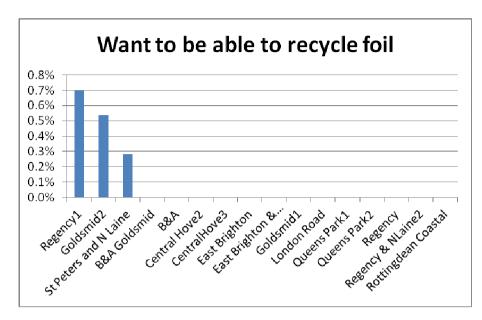

oil                            | 5      | 0.1  |
| Bins are too far from my house                             | 3      | 0.1  |
| Council should encourage less consumption                  | 3      | 0.1  |
| Put the bins outside shops                                 | 2      | 0.0  |

The series of graphs on the following pages show the percentages of respondents from each area, raising issues as concerns:

<sup>&</sup>lt;sup>2</sup> Comments which fell under the remit of question 3b (most often quoted concerns from the trial areas) are not counted (these questions were:

a) I don't want bins outside my house

b) It is not in keeping with the surroundings of my street

c) The bins are too far from my house

d) I am concerned about loss of parking spaces









































### Top 5 comments by area:

| <b>Brunswick &amp; Adelaide (</b> | Goldsmid |  |
|-----------------------------------|----------|--|
|-----------------------------------|----------|--|

More glass bins are needed

This will make recycling less convenient/ I can't carry two lots of waste

It will be good not to see black boxes on pavements

I am concerned about the noise (especially glass)

I am (or am concerned about) the elderly/disabled finding this difficult

#### **Brunswick & Adelaide**

The current black box scheme works very well

I am concerned about the noise (especially glass)

This will make recycling less convenient/ I can't carry two lots of waste

Am concerned bins won't be emptied enough / will overflow

More glass bins are needed

### **Central Hove2**

More glass bin