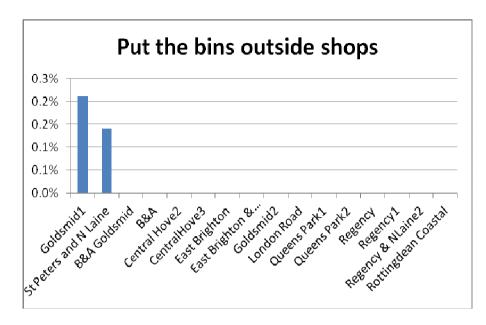

| 5      | 0.1  |
| Bins are too far from my house                             | 3      | 0.1  |
| Council should encourage less consumption                  | 3      | 0.1  |
| Put the bins outside shops                                 | 2      | 0.0  |

The series of graphs on the following pages show the percentages of respondents from each area, raising issues as concerns:

<sup>&</sup>lt;sup>2</sup> Comments which fell under the remit of question 3b (most often quoted concerns from the trial areas) are not counted (these questions were:

a) I don't want bins outside my house

b) It is not in keeping with the surroundings of my street

c) The bins are too far from my house

d) I am concerned about loss of parking spaces









































### Top 5 comments by area:

| <b>Brunswick &amp; Adelaide (</b> | Goldsmid |  |
|-----------------------------------|----------|--|
|-----------------------------------|----------|--|

More glass bins are needed

This will make recycling less convenient/ I can't carry two lots of waste

It will be good not to see black boxes on pavements

I am concerned about the noise (especially glass)

I am (or am concerned about) the elderly/disabled finding this difficult

#### **Brunswick & Adelaide**

The current black box scheme works very well

I am concerned about the noise (especially glass)

This will make recycling less convenient/ I can't carry two lots of waste

Am concerned bins won't be emptied enough / will overflow

More glass bins are needed

### **Central Hove2**

More glass bins ar