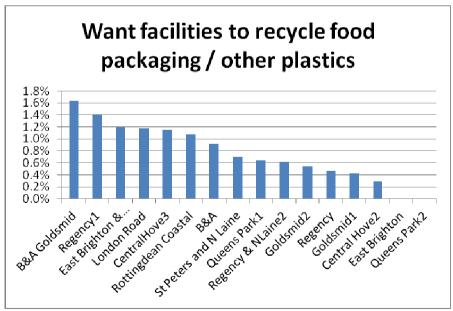

ycle foil                            | 5      | 0.1  |
| Bins are too far from my house                             | 3      | 0.1  |
| Council should encourage less consumption                  | 3      | 0.1  |
| Put the bins outside shops                                 | 2      | 0.0  |

The series of graphs on the following pages show the percentages of respondents from each area, raising issues as concerns:

<sup>&</sup>lt;sup>2</sup> Comments which fell under the remit of question 3b (most often quoted concerns from the trial areas) are not counted (these questions were:

a) I don't want bins outside my house

b) It is not in keeping with the surroundings of my street

c) The bins are too far from my house

d) I am concerned about loss of parking spaces









































### Top 5 comments by area:

| <b>Brunswick &amp; Adelaide (</b> | Goldsmid |  |
|-----------------------------------|----------|--|
|-----------------------------------|----------|--|

More glass bins are needed

This will make recycling less convenient/ I can't carry two lots of waste

It will be good not to see black boxes on pavements

I am concerned about the noise (especially glass)

I am (or am concerned about) the elderly/disabled finding this difficult

#### **Brunswick & Adelaide**

The current black box scheme works very well

I am concerned about the noise (especially glass)

This will make recycling less convenient/ I can't carry two lots of waste

Am concerned bins won't be emptied enough / will overflow

More glass bins are needed

### **Central Hove2**

More gla