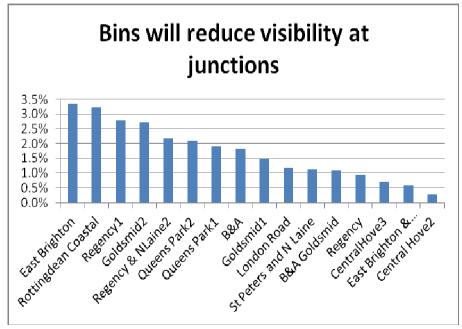

## Q3b: Summary for areas:

Percentages represent number of respondents from total ticking a particular concern:

| Street Name                 | Do not<br>want<br>outside<br>my house<br>% | Not in<br>keeping with<br>surroundings<br>% | Too far<br>from<br>my<br>house<br>% | Concerned about loss of parking % |
|-----------------------------|--------------------------------------------|---------------------------------------------|-------------------------------------|-----------------------------------|
| B&A Goldsmid                | 4.9                                        | 3.8                                         | 6.5                                 | 14.7                              |
| B&A                         | 6.8                                        | 6.8                                         | 9.1                                 | 16.0                              |
| Central Hove 2              | 7.7                                        | 8.0                                         | 7.7                                 | 23.9                              |
| Central Hove 3              | 10.3                                       | 9.7                                         | 4.6                                 | 22.8                              |
| East Brighton               | 7.8                                        | 5.6                                         | 5.6                                 | 22.2                              |
| East Brighton & Queens Park | 8.8                                        | 7.6                                         | 6.2                                 | 14.8                              |
| Goldsmid 1                  | 9.9                                        | 5.7                                         | 8.7                                 | 28.3                              |
| Goldsmid 2                  | 4.9                                        | 6.5                                         | 13.0                                | 7.0                               |
| London Road                 | 7.1                                        | 2.4                                         | 7.1                                 | 20.0                              |
| Queens Park 1               | 9.9                                        | 9.9                                         | 5.4                                 | 15.9                              |
| Queens Park 2               | 6.3                                        | 3.1                                         | 24.0                                | 12.5                              |
| Regency                     | 8.0                                        | 7.5                                         | 4.7                                 | 14.6                              |
| Regency 1                   | 17.8                                       | 25.1                                        | 6.3                                 | 31.7                              |
| Regency & Nlaine 2          | 12.1                                       | 13.4                                        | 6.5                                 | 26.1                              |
| Rottingdean Coastal         | 10.8                                       | 10.3                                        | 11.4                                | 20.5                              |
| St Peters and N Laine       | 8.7                                        | 9.0                                         | 9.2                                 | 22.4                              |