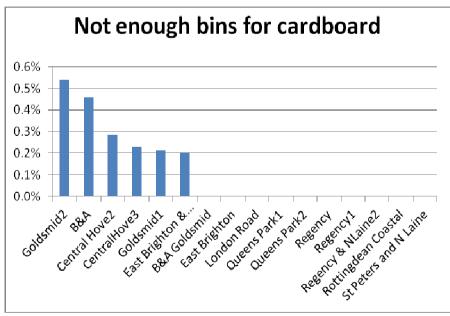

l                            | 5      | 0.1  |
| Bins are too far from my house                             | 3      | 0.1  |
| Council should encourage less consumption                  | 3      | 0.1  |
| Put the bins outside shops                                 | 2      | 0.0  |

The series of graphs on the following pages show the percentages of respondents from each area, raising issues as concerns:

<sup>&</sup>lt;sup>2</sup> Comments which fell under the remit of question 3b (most often quoted concerns from the trial areas) are not counted (these questions were:

a) I don't want bins outside my house

b) It is not in keeping with the surroundings of my street

c) The bins are too far from my house

d) I am concerned about loss of parking spaces









































### Top 5 comments by area:

| <b>Brunswick &amp; Adelaide (</b> | Goldsmid |  |
|-----------------------------------|----------|--|
|-----------------------------------|----------|--|

More glass bins are needed

This will make recycling less convenient/ I can't carry two lots of waste

It will be good not to see black boxes on pavements

I am concerned about the noise (especially glass)

I am (or am concerned about) the elderly/disabled finding this difficult

#### **Brunswick & Adelaide**

The current black box scheme works very well

I am concerned about the noise (especially glass)

This will make recycling less convenient/ I can't carry two lots of waste

Am concerned bins won't be emptied enough / will overflow

More glass bins are needed

### **Central Hove2**

More glass bins