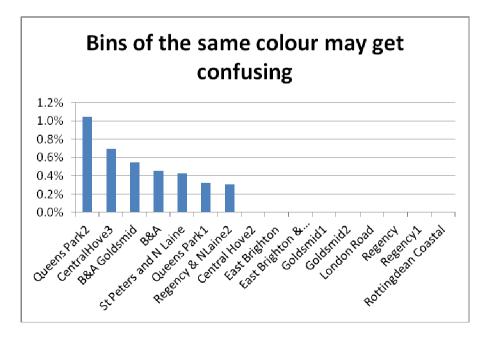

foil                            | 5      | 0.1  |
| Bins are too far from my house                             | 3      | 0.1  |
| Council should encourage less consumption                  | 3      | 0.1  |
| Put the bins outside shops                                 | 2      | 0.0  |

The series of graphs on the following pages show the percentages of respondents from each area, raising issues as concerns:

<sup>&</sup>lt;sup>2</sup> Comments which fell under the remit of question 3b (most often quoted concerns from the trial areas) are not counted (these questions were:

a) I don't want bins outside my house

b) It is not in keeping with the surroundings of my street

c) The bins are too far from my house

d) I am concerned about loss of parking spaces









































### Top 5 comments by area:

| <b>Brunswick &amp; Adelaide (</b> | Goldsmid |  |
|-----------------------------------|----------|--|
|-----------------------------------|----------|--|

More glass bins are needed

This will make recycling less convenient/ I can't carry two lots of waste

It will be good not to see black boxes on pavements

I am concerned about the noise (especially glass)

I am (or am concerned about) the elderly/disabled finding this difficult

#### **Brunswick & Adelaide**

The current black box scheme works very well

I am concerned about the noise (especially glass)

This will make recycling less convenient/ I can't carry two lots of waste

Am concerned bins won't be emptied enough / will overflow

More glass bins are needed

### **Central Hove2**

More glass b