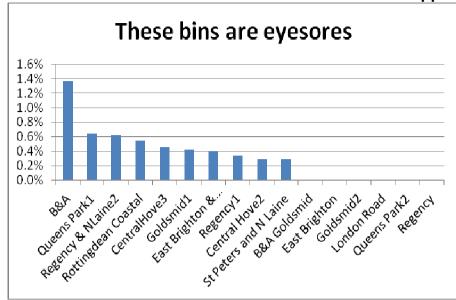

le foil                            | 5      | 0.1  |
| Bins are too far from my house                             | 3      | 0.1  |
| Council should encourage less consumption                  | 3      | 0.1  |
| Put the bins outside shops                                 | 2      | 0.0  |

The series of graphs on the following pages show the percentages of respondents from each area, raising issues as concerns:

<sup>&</sup>lt;sup>2</sup> Comments which fell under the remit of question 3b (most often quoted concerns from the trial areas) are not counted (these questions were:

a) I don't want bins outside my house

b) It is not in keeping with the surroundings of my street

c) The bins are too far from my house

d) I am concerned about loss of parking spaces









































### Top 5 comments by area:

| <b>Brunswick &amp; Adelaide (</b> | Goldsmid |  |
|-----------------------------------|----------|--|
|-----------------------------------|----------|--|

More glass bins are needed

This will make recycling less convenient/ I can't carry two lots of waste

It will be good not to see black boxes on pavements

I am concerned about the noise (especially glass)

I am (or am concerned about) the elderly/disabled finding this difficult

#### **Brunswick & Adelaide**

The current black box scheme works very well

I am concerned about the noise (especially glass)

This will make recycling less convenient/ I can't carry two lots of waste

Am concerned bins won't be emptied enough / will overflow

More glass bins are needed

### **Central Hove2**

More glass