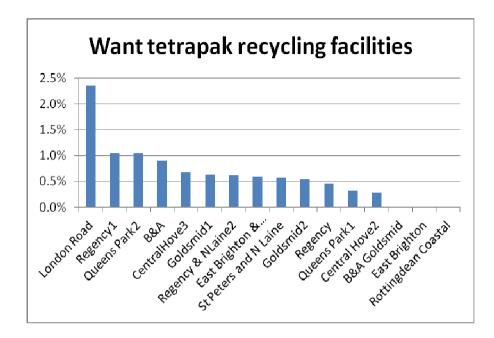

recycle foil                            | 5      | 0.1  |
| Bins are too far from my house                             | 3      | 0.1  |
| Council should encourage less consumption                  | 3      | 0.1  |
| Put the bins outside shops                                 | 2      | 0.0  |

The series of graphs on the following pages show the percentages of respondents from each area, raising issues as concerns:

<sup>&</sup>lt;sup>2</sup> Comments which fell under the remit of question 3b (most often quoted concerns from the trial areas) are not counted (these questions were:

a) I don't want bins outside my house

b) It is not in keeping with the surroundings of my street

c) The bins are too far from my house

d) I am concerned about loss of parking spaces









































### Top 5 comments by area:

| <b>Brunswick &amp; Adelaide (</b> | Goldsmid |  |
|-----------------------------------|----------|--|
|-----------------------------------|----------|--|

More glass bins are needed

This will make recycling less convenient/ I can't carry two lots of waste

It will be good not to see black boxes on pavements

I am concerned about the noise (especially glass)

I am (or am concerned about) the elderly/disabled finding this difficult

#### **Brunswick & Adelaide**

The current black box scheme works very well

I am concerned about the noise (especially glass)

This will make recycling less convenient/ I can't carry two lots of waste

Am concerned bins won't be emptied enough / will overflow

More glass bins are needed

### **Central Hove2**

More